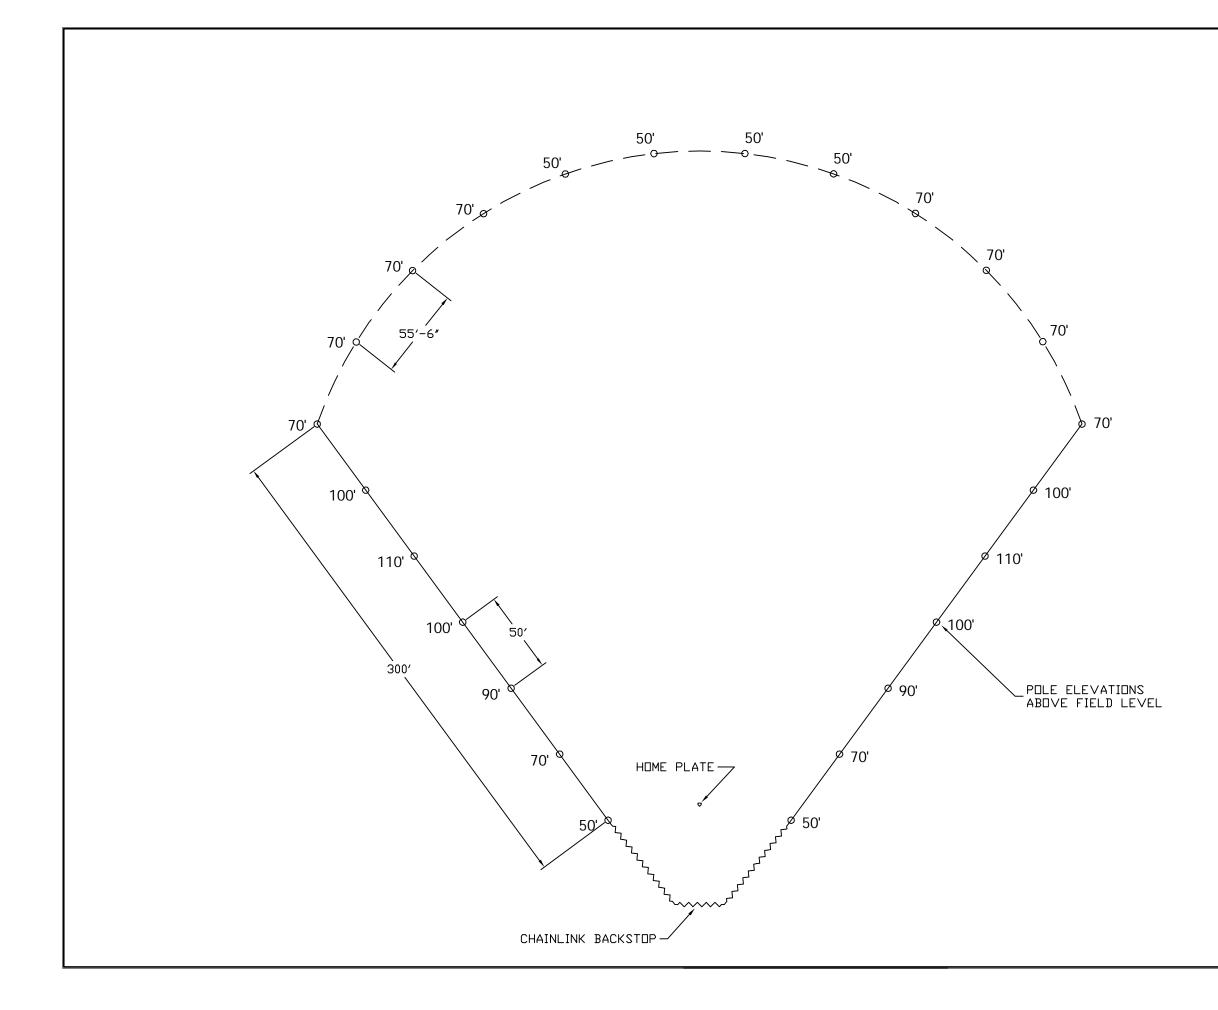

| 0ffice (928) 692-1144<br>roll Free: (800) 854-5741<br>www.westo cast netting.com                                                                                                                                                                         |        |             |
|----------------------------------------------------------------------------------------------------------------------------------------------------------------------------------------------------------------------------------------------------------|--------|-------------|
| This structural system and details are proprietary and<br>the exclusive product of WEST COAST NETTING, INC.<br>No part of these drawings shall be reproduced, copied<br>or used without the knowledge and written consent of<br>WEST COAST NETTING, INC. |        |             |
|                                                                                                                                                                                                                                                          |        |             |
| MARK                                                                                                                                                                                                                                                     | DATE   | DESCRIPTION |
|                                                                                                                                                                                                                                                          |        |             |
|                                                                                                                                                                                                                                                          |        |             |
|                                                                                                                                                                                                                                                          |        |             |
|                                                                                                                                                                                                                                                          |        |             |
|                                                                                                                                                                                                                                                          |        |             |
|                                                                                                                                                                                                                                                          |        |             |
| PROJECT TITLE<br>BASEBALL                                                                                                                                                                                                                                |        |             |
| SHEET TITLE                                                                                                                                                                                                                                              |        |             |
| FENCE LAYOUT                                                                                                                                                                                                                                             |        |             |
| DATE: 3-9-11                                                                                                                                                                                                                                             |        |             |
| SCALE: _ SIZE: D                                                                                                                                                                                                                                         |        |             |
| DRAWN BY: RLN<br>PROJECT ND.                                                                                                                                                                                                                             |        |             |
| DRAWING ND.                                                                                                                                                                                                                                              |        |             |
| -                                                                                                                                                                                                                                                        |        |             |
| SHEET                                                                                                                                                                                                                                                    | r 2 OF | 6           |